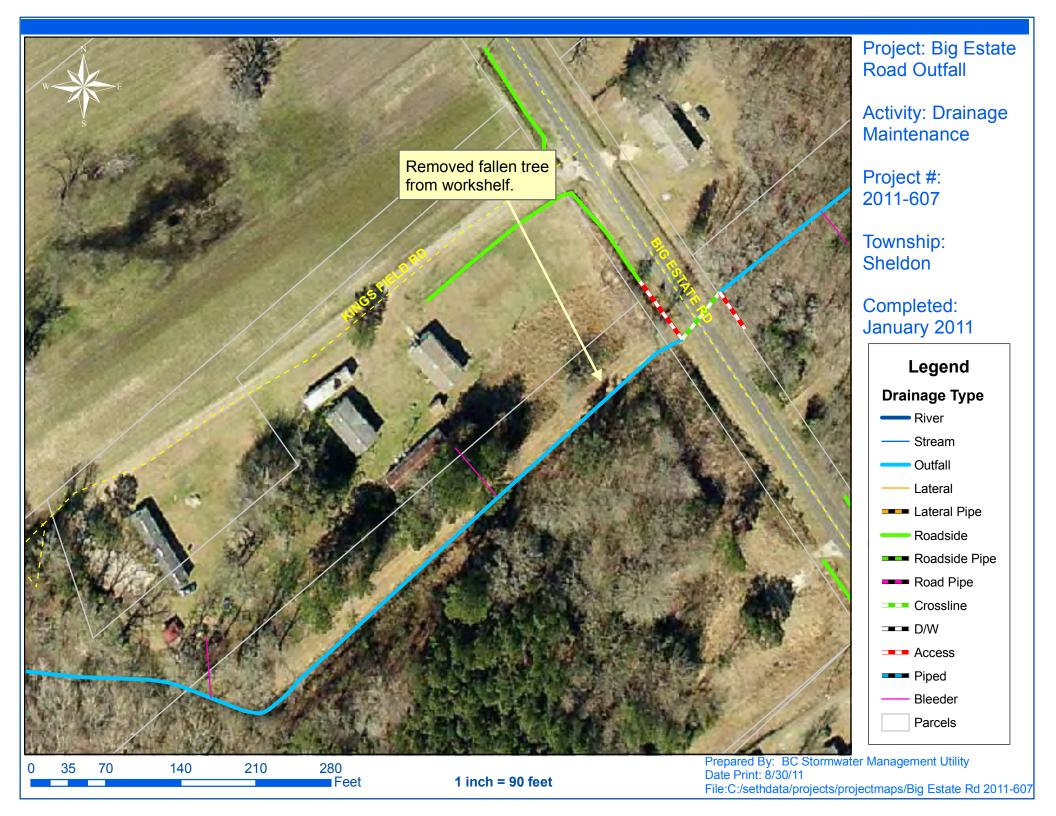

## **Beaufort County Public Works**

Stormwater Infrastructure Project Summary

**Project Summary**: Big Estate Road Outfall

**Narrative Description of Project:** 

Removed fallen tree from workshelf.

Completion: Jan-11